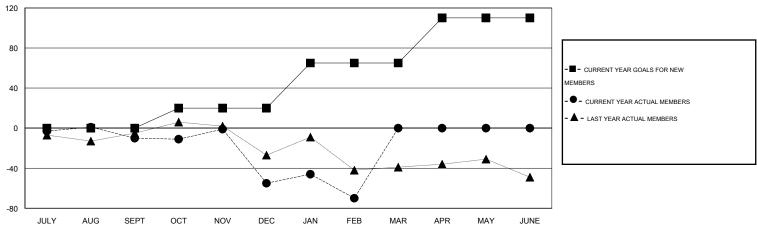

## **LOCATION NORTH DAKOTA**

GMT CA 1

|               |                  | Clubs            |                  |                  | Members               |                    |                                     |                    |                  |  |
|---------------|------------------|------------------|------------------|------------------|-----------------------|--------------------|-------------------------------------|--------------------|------------------|--|
|               | RESUL            | TS FOR 2014-2015 | i                |                  | RESULTS FOR 2014-2015 |                    |                                     |                    |                  |  |
| QUARTER       | NEW CLUB<br>GOAL | NEW CLUBS        | DROPPED<br>CLUBS | NET<br>GAIN/LOSS | QUARTER               | NEW MEMBER<br>GOAL | CHARTER AND<br>NEW MEMBERS<br>ADDED | DROPPED<br>MEMBERS | NET<br>GAIN/LOSS |  |
| JULY/AUG/SEPT | 0                | 0                | 1                | -1               | JULY/AUG/SEPT         | 0                  | 20                                  | 30                 | -10              |  |
| OCT/NOV/DEC   | 0                | 0                | 1                | -1               | OCT/NOV/DEC           | 20                 | 26                                  | 71                 | -45              |  |
| JAN/FEB/MAR   | 1                | 0                | 0                | 0                | JAN/FEB/MAR           | 45                 | 52                                  | 67                 | -15              |  |
| APR/MAY/JUNE  | 1                | 0                | 0                | 0                | APR/MAY/JUNE          | 45                 | 0                                   | 0                  | 0                |  |